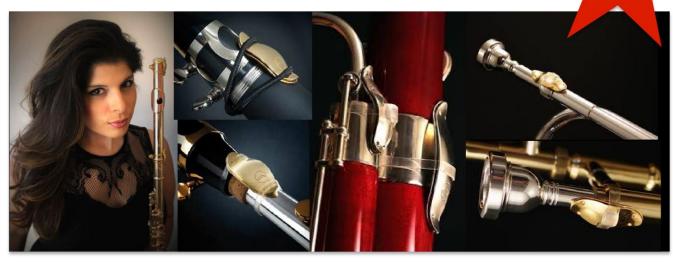

The LefreQue is a sound bridge that will make all wind instruments sound better. Inventor Hans Kuijt determined that all connections between different parts of an instrument have an adverse effect on sound. This "bridge" effectively transmits the sound across the breaks and allows the instrument to produce a better, less muted sound.